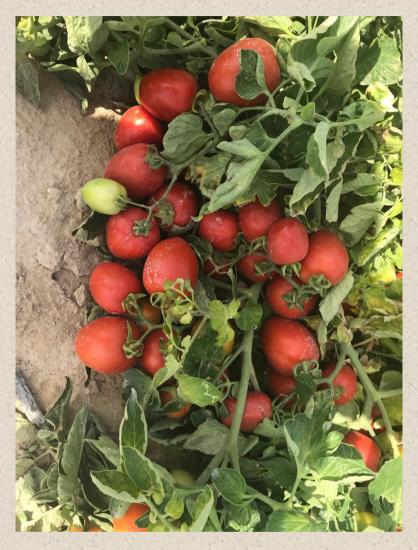

#### LDT01

**Tomato** 

- Bush tomato with 75 days of maturity.
- Large plant produces high yields of medium size red tomatoes.
- An excellent variety for fresh market and processing.
- Extra firm with size average 120/140gr.
- Well adapts to hot days and cold nights.
- Withstand extremes in temperature.
- Disease Resistant (VW, FW & ASC)