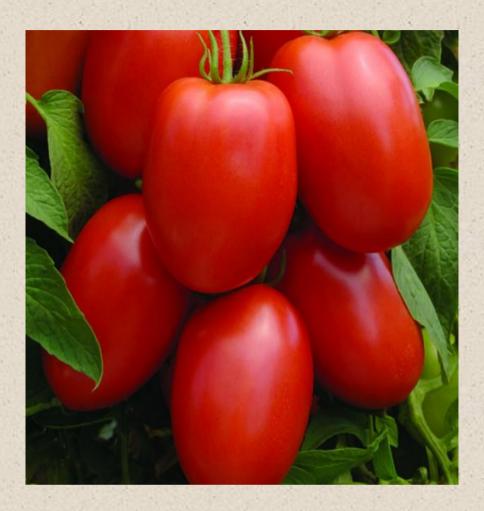

# **Rio Grande (OP)**

**Tomato** 

- Medium maturing processing variety.
- Plants are determinate, very strong growing and medium large.
- Fruits are medium (100-120 gr)
- Pear shaped, without green shoulders, medium firm and jointed.
- Resistant to Verticillium and Fusarium race 1.
- Handpick harvest variety.