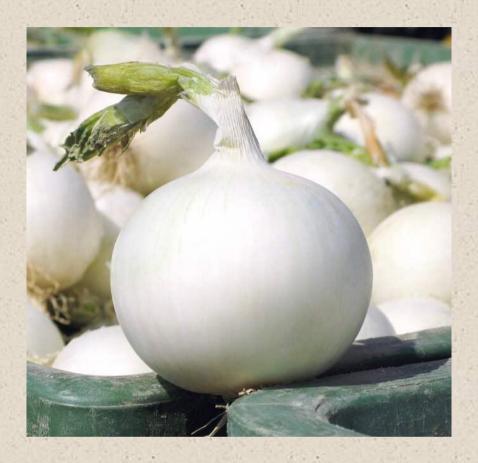

#### Famus F1

**Yellow Onion** 

- TYPE Early Short Day
- FIRMNESS Medium
- STORAGE Moderate
- SKIN Gold color
- SHAPE Large Globe Shape
- WEIGHT Large (70-110 mm)

#### Whith onion F1

- WHITE GRANO
- Moderate
- Large
- Mid late
- White
- Milk
- SHAPE Globe
- RESISTANT Downy Mildew