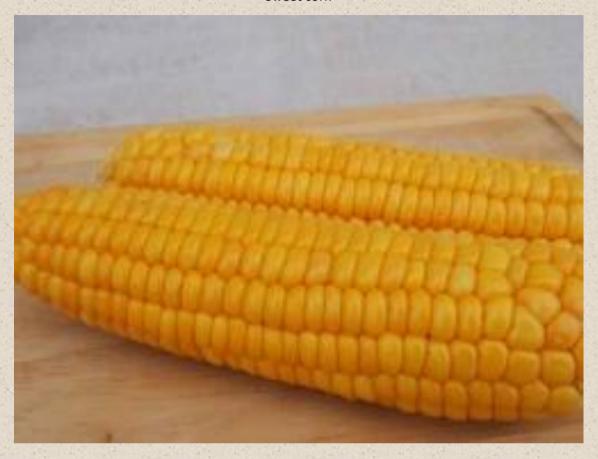

#### **Turis F1**

Sweet corn

- Sweet Corn F1
- Early hybrid
- RESISTANT HR
- 75-78 days
- COB LENGTH 20.4-15.5
- DENSITY 30x60 cm
- PLANT HEIGHT 180 cm
- OTHER INFORMATION Grain contains vitamins A, E, B1, B2 and a high proportion of minerals. It is used for direct consumption, it is suitable for
- freezing and preserving