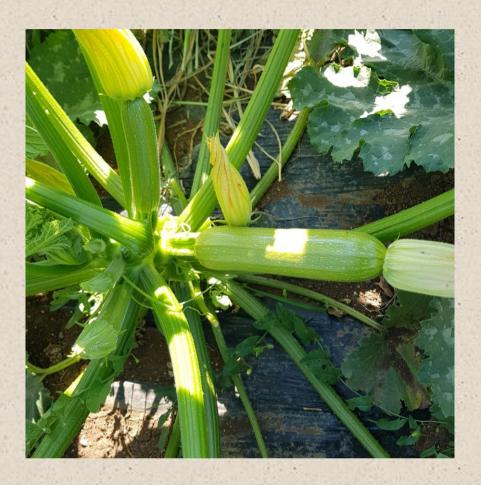

## **ZQ01**

Squash

- Very nice cylindrical fruit
- Good production, very productive Eskanderany type summer
- Fruit: Shining dark color, squash hybrid with a very strong plant, Plant is a semi-erect single stem, and an open habit allowing for easy picking.
- This hybrid has resistance to ZYMV/WMV and tolerance to Powdery
  Mildew and low temperature.