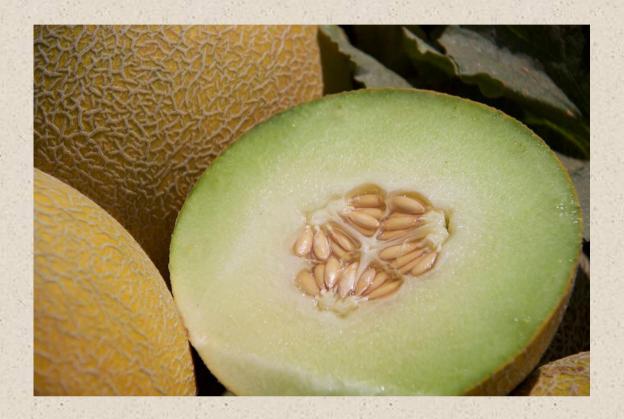

#### FM 02

Type (Galia)

- Main
- Strong
- Round-slightly oval
- 1.5-1.8 kg
- Green
- Shelf-life: normal
- Resistances: Fom 0.1.2, Px IR, MNSV