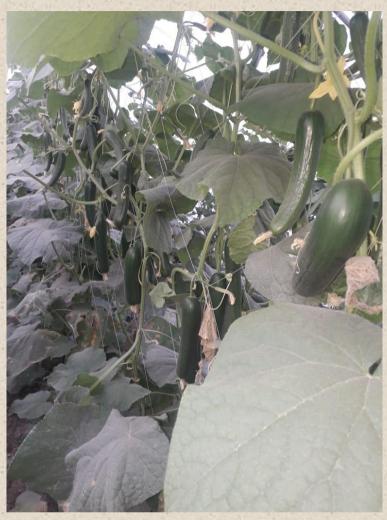

#### SKH01

Cucumber (greenhouse)

- Cucumber F1 (greenhouse)
- Bet-Alpha
- Late Summer/Winter
- FRUIT SIZE 18-20 cm long
- COLOR Nice fruit color
- RESISTANT tolerant to 5 viruses.
- OTHER INFORMATION Very early plant with strong vegetative growth Good for long season, High production, V. Healthy plant all over the season,

#### SKH02

**Cucumber (greenhouse)** 

- Cucumber F1 (greenhouse)
- Bet-Alpha
- Spring/Summer
- FRUIT SIZE 16-18 cm long
- COLOR Nice fruit color
- RESISTANT tolerant to 5 viruses.
- OTHER INFORMATION Very early plant with strong vegetative growth Good for long season, High production, V. Healthy plant all over the season,