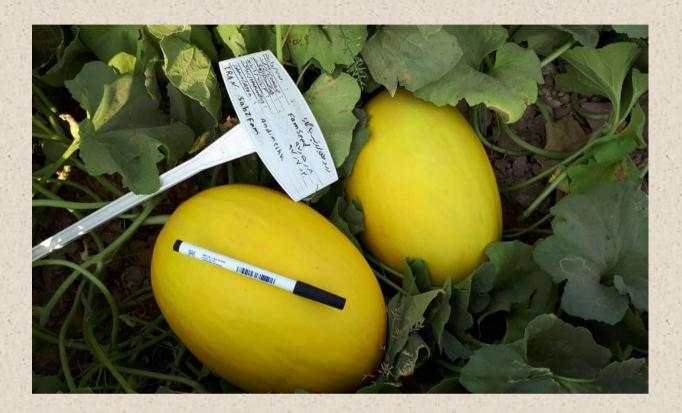

# Jaune Des Canaries (OP)

**Melon Type (Jaune Canarie)** 

- Uniform large fruit 2-3 kg's with oblong shape
- light yellow flesh interior
- Attractive bright yellow color
- medium open seminal cavity
- Melon Jaune Des Canaries has excellent flavor and taste