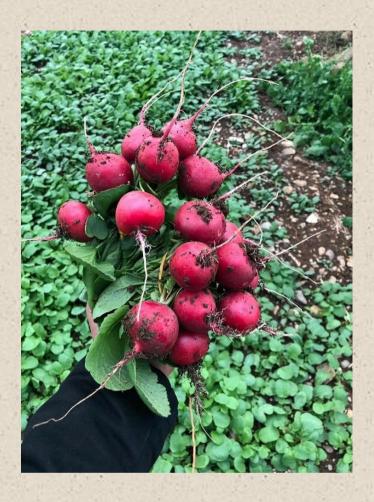

#### Radish

- Early variety; 28 32 days
- For forcing and all year round field growing
- Resistant to cracking and bolting
- Over-mature roots do not tend to be spongy in texture

- Breeder sourcing & Seed production
- Operation facilities
- Distributors