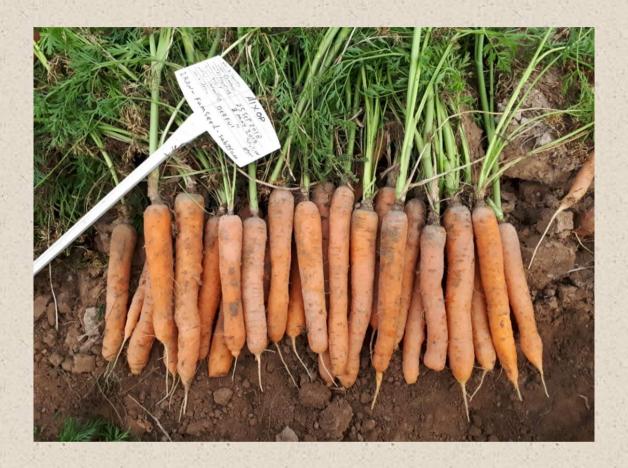

# Carrot AIX 01 (OP)

Carrot

- Nantes type, mid-early variety; 95 days
- For spring field growing as well as for forcing
- Cylindrical root with a blunt tip; 18 20 cm long
- Shoulders do not turn green; core and flesh have the same color
- For fresh market, canning and short term storage