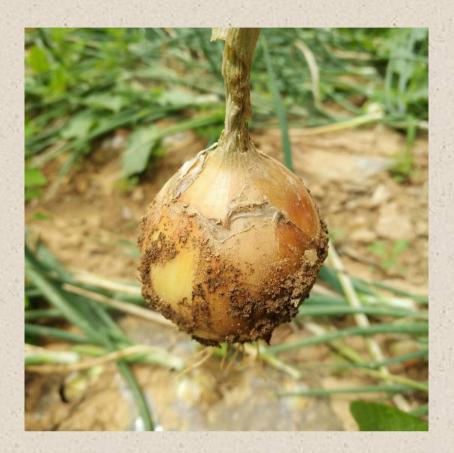

#### Famus F1

**Yellow Onion** 

- TYPE Early Short Day
- FIRMNESS Medium
- STORAGE Moderate
- SKIN Gold color
- SHAPE Large Globe Shape
- WEIGHT Large (70-110 mm)

#### Whith onion F1

- WHITE GRANO
- Moderate
- Large
- Mid late
- White
- Milk
- SHAPE Globe
- RESISTANT Downy Mildew

# Texas early grano (short day)

Yellow onion

- Short Day Onion
- 110 Days
- Full Sun
- Cool Season
- Planting Depth: 1/8" 1/4"
- Plant Spacing: 5" 6"
- Seeds per Pound: NA
- Hardiness Zones: All