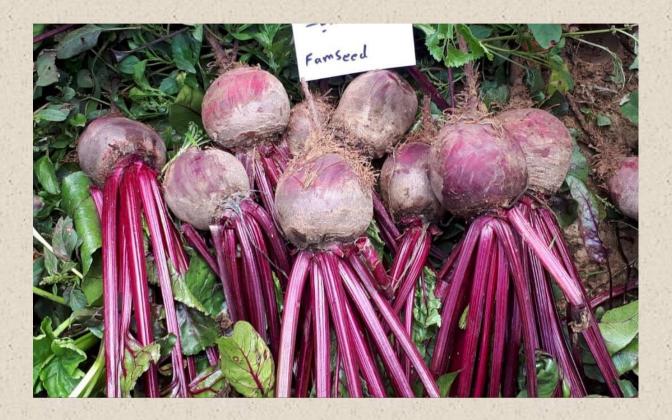

## BON

Red beet

- Mid-late variety; 120 days
- Round smooth roots, intensive red flesh without rings
- High yielding and high quality variety