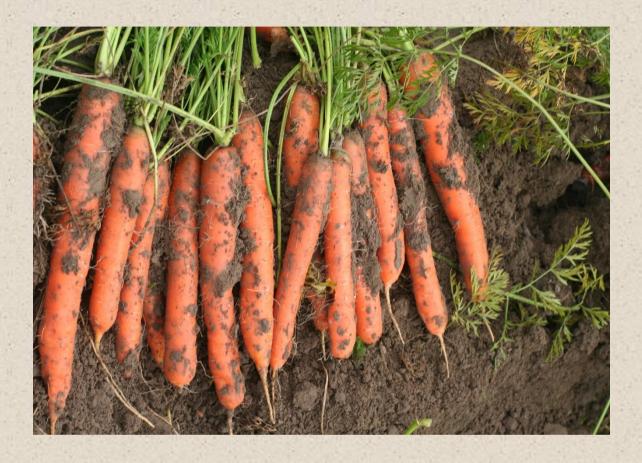

#### Nika F1

Carrot

- Nantes type, mid-early variety; 110 120 days
- For spring field growing as well as for forcing
- Cylindrical root with a blunt tip; 19 21 cm long
- Shoulders do not turn green; core and flesh have the same color
- For fresh market, canning and short term storage