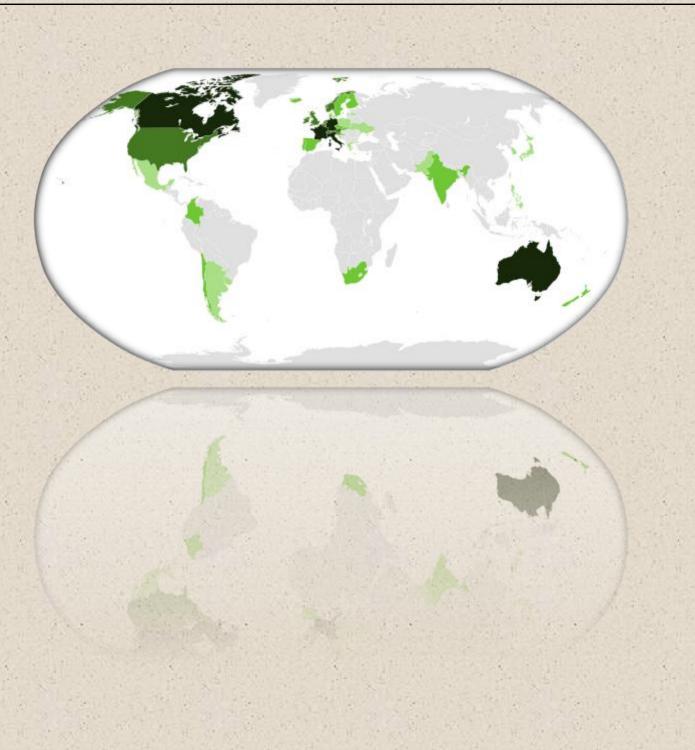

#### Radish

- Early variety; 28 32 days
- For forcing and all year round field growing
- Resistant to cracking and bolting
- Over-mature roots do not tend to be spongy in texture

- Breeder sourcing & Seed production
- Operation facilities
- Distributors