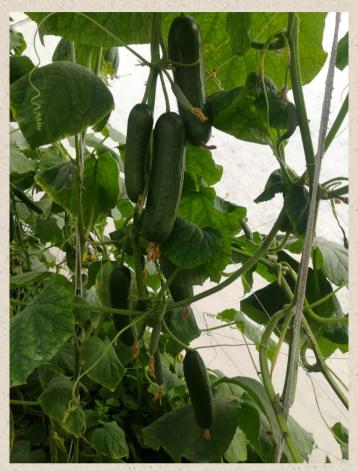

#### SKH01

Cucumber (greenhouse)

- Cucumber F1 (greenhouse)
- Bet-Alpha
- Late Summer/Winter
- FRUIT SIZE 18-20 cm long
- COLOR Nice fruit color
- RESISTANT tolerant to 5 viruses.
- OTHER INFORMATION Very early plant with strong vegetative growth Good for long season, High production, V. Healthy plant all over the season,

#### SKH02

**Cucumber (greenhouse)** 

- Cucumber F1 (greenhouse)
- Bet-Alpha
- Spring/Summer
- FRUIT SIZE 16-18 cm long
- COLOR Nice fruit color
- RESISTANT tolerant to 5 viruses.
- OTHER INFORMATION Very early plant with strong vegetative growth Good for long season, High production, V. Healthy plant all over the season,