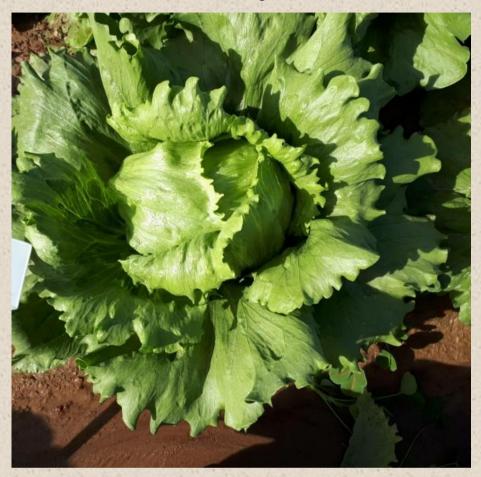

#### Larsen

Iceberg

- Iceberg lettuce for all year round field growing
- Highly resistant to bolting
- Resistant to downy mildew races BI 1EU-17EU, 20EU and partially to
  22EU
- 75 85 days from sowing